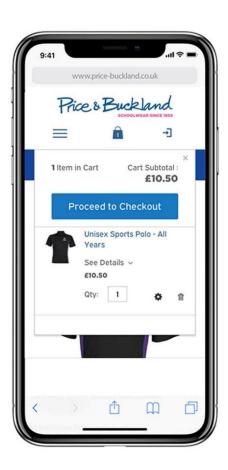

#### **Ordering Process**

The online ordering service allows you to view and order uniform 24 hours a day, 7 days a week. Orders are usually dispatched to a personal address within 5 working days although times will be extended during our busier months (June- September).

#### **How to order**

Visit the school finder located on the Price and Buckland website or go directly to your school's online shop.

Browse the range and add items to your basket. Go to the checkout and enter your details. Await your order.

### How to pay

We accept the following payment methods:

Your card will be charged at the time of your order.