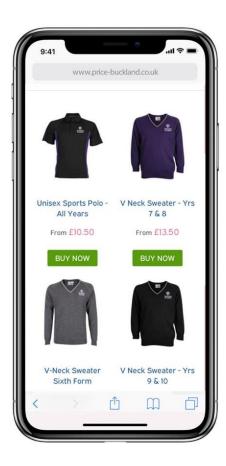

#### **School Uniform Information**

The information below shows all the garments you require along with prices, colours and sizes available.

# **Uniform Information**

| Compulsory Main Uniform                                                                   |                                        |                                |                 |
|-------------------------------------------------------------------------------------------|----------------------------------------|--------------------------------|-----------------|
| Product                                                                                   | Description                            | Sizes Available                | Parent Prices   |
| 9201A12179                                                                                | School Blazer                          | 28" - 36"                      | £34.00          |
| 9601A12179                                                                                |                                        | 38" - 48"                      | £40.50          |
| OLDF394POLDF0004                                                                          | School Tie                             | 16" Clip                       | £6.95           |
| Optional Main Uniform                                                                     |                                        |                                |                 |
| 4650A12180                                                                                | V Neck Sweater                         | 28" - 34"                      | £17.00          |
|                                                                                           |                                        | 36" - 48"                      | £19.00          |
| 33232POLDF0004                                                                            | Long or Short Sleeve Shirt Twin Pack   | 12" - 14"                      | £14.00          |
| 33342POLDF0004                                                                            |                                        | 14.5" - 17.5"                  | £17.00          |
| 33233POLDF0004                                                                            | Long or Short Sleeve Blouse Twin Pack  | 26" - 32"                      | £14.00          |
| 33292POLDF0004                                                                            |                                        | 34" - 46"                      | £17.00          |
| 9850POLDF0004*                                                                            | Pleated Skirt or Straight Skirt *      | 20" - 26"                      | £16.50          |
| 9851POLDF0004*                                                                            |                                        | 28" - 40"                      | £18.50          |
| 9920POLDF0004*                                                                            | Calca al Tarana a *                    | 24" - 26"                      | £16.50          |
| 9940POLDF0004*                                                                            | School Trousers *                      | 28" - 42"                      | £18.50          |
|                                                                                           | * must choose one                      |                                |                 |
|                                                                                           | Compulsory PE Kit & Dancew             | ear                            |                 |
| 31096A12156                                                                               | Heisen and Filherd Consider Date Child | 28-S                           | £12.00          |
| 31097A12156                                                                               | Unisex or Fitted Sports Polo Shirt     | M - XXL                        | £14.00          |
| 31110POLDF0004                                                                            | Rugby Shirt                            | 30/32 - 32/34                  | £19.50          |
|                                                                                           |                                        | 34/36 - 46/48                  | £21.50          |
|                                                                                           | Optional PE Kit & Dancewe              | ar                             |                 |
| 6710A12156 *                                                                              | Mid Layer Top *                        | 9/10 - 13yrs                   | £18.00          |
|                                                                                           |                                        | S - XXL                        | £22.00          |
| 32302POLDF0004 **                                                                         | PE Shorts **                           | 9/10-13yrs                     | £8.50           |
|                                                                                           |                                        | S - XXL                        | £10.25          |
| 32315POLDF0004 **                                                                         | Skort **                               | 20-26                          | £12.50          |
|                                                                                           |                                        | 28-36                          | £15.00          |
| 32110POLDF0004                                                                            | Sports Socks                           | 3-6                            | £4.50           |
|                                                                                           |                                        | 7-11                           | £5.50           |
| 34458POLDF0004                                                                            | Tracksuit Trouser Slim Fit             | 24/26 - 28/30                  | £19.75          |
|                                                                                           |                                        | 30/32-38/40                    | £23.75          |
| 6807POLDF0004                                                                             |                                        | 24/26 - 28/30<br>30/32 - 38/40 | £11.50          |
| 31900SCR4282                                                                              | Unisex Dance T-Shirt                   | 9/10 - 11/13                   | £13.95<br>£5.50 |
|                                                                                           |                                        | S-XXL                          | £6.50           |
| 32142SCR4282                                                                              | Fitted Dance T-Shirt                   | S- XXL                         | £12.00          |
| * If require warmer garment, must choose this one - no own garments allowed ** Choose one |                                        |                                |                 |