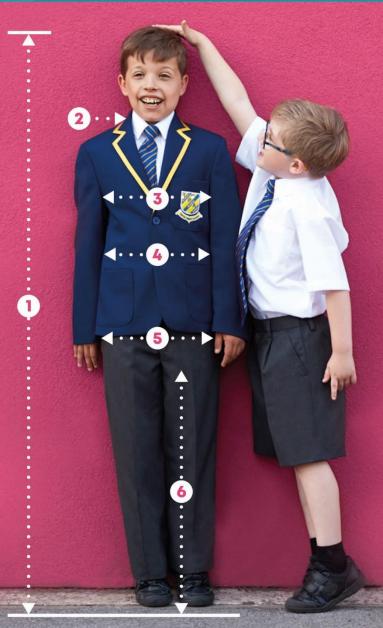

# HOW TO MEASURE YOUR CHILD

Price & Buckland Schoolwear has been created with the growing child in mind and for a comfortable fit. It is generous in size and durable.

We always recommend checking your child's measurements before buying by using our top tips to ensure the best fit.

#### 1 HEIGHT

Without shoes, with the back against the wall place feet together flat on the floor. Measure from the top of the head to the ground.

#### 2 NECK

Measure around the base of the neck where the shirt collar would normally sit. Leave a little room for comfort.

#### 3 CHEST

Measure the chest at the fullest part placing the tape close up under the arms.

#### 4 WAIST

Measure around the natural waistline, at the narrowest part. Leave a little extra room for comfort.

#### 5 HIPS

Standing straight, with heels together, measure around the fullest part.

#### **6** INSIDE LEG

In bare feet take the measurement from the top of the inside leg to the floor.