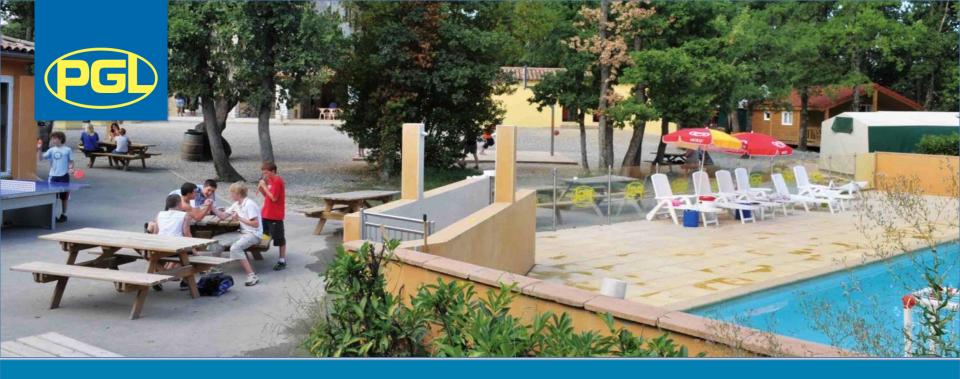

### **Facilities**

#### **Domaine de Segries**

- Outdoor swimming pool
- Football and volleyball pitches
- Bar and disco area
- Shaded dining area
- On- and off-site adventure activities
- Shop

#### Mimosa

- Easy access to spacious, sandy beach
- Indoor entertainment area with bar & terrace
- Shaded dining area overlooking grounds
- On-site adventure activities
- Shop