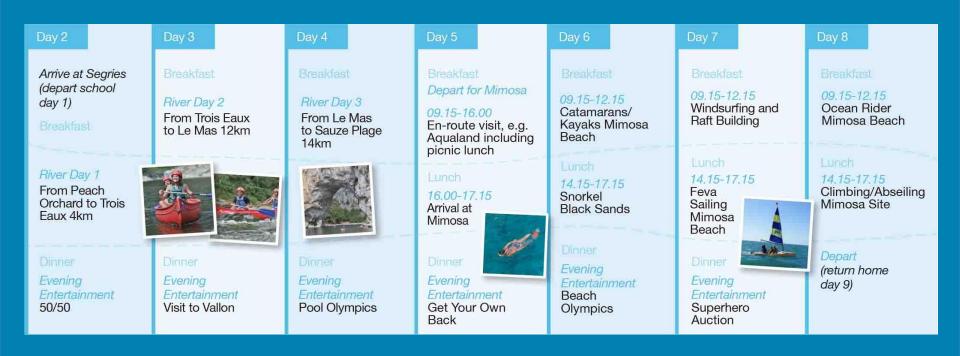

doc coast
- 17 adventure activities to choose from on land and water
- Ideally located to enjoy watersports on the Mediterranean
- Easy access onto the spacious, sandy beach



### **The PGL difference**

- Expert tuition from fully qualified PGL watersports instructors
- Dedicated PGL 'Groupie' to provide support throughout stay
- Tailor-made programmes
- All accommodation, food, activities and instruction included
- Free evening entertainment
- 24 hour support from centre team



### **Two Centre Adventure**

- Adventure starts from either the Ardèche or Mediterranean
- Three and a half days at each location
- 2-3 day 30km Ardèche River canoe descent
- Full watersports programme on the Med
- Introduces new skills, improves teamwork, motivation and confidence





# **Sample Itinerary**





#### **Adventure activities**

#### **Domaine de Segries**

#### **On-site:**

- All Aboard
- Archery
- Climbing
- Jacob's Ladder
- Problem Solving
- Sports & Team Games
- Swimming
- Trapeze
- Volleyball

- Off-site:
- Canoeing
- Caving
- Excursions
- Mountain Biking
- River Bivouac
- s Sit-on Kayaks
  - Canyoning

#### Mimosa

- Abseiling
- Archery
- Banana Boat
- Bodyboarding
- Catamaran Sailing
- Climbing
- Dinghy Sailing
- Excursions
- Kite Flying

- Problem Solving
- Raft Building
- Sit-on Kayaks
- Snorkelling
- Sports & Team Games
- Swimming
- Volleyball
- Windsurfing



### **Evening entertainment**

#### **Domaine de Segries**

- Cluedo
- Disco
- Football
- Get Your Own Back Volleyball
- Initiative Exercises

- Scavenger Hunt
- Talent Show
- Quiz

- Mimosa
- Beach Olympics
- Cl