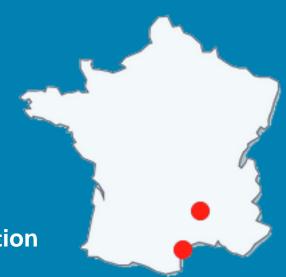

### **Two Centre Adventure**

- Adventure starts from either the Ardèche or Mediterranean
- Three and a half days at each location
- 2-3 day 30km Ardèche River canoe descent
- Full watersports programme on the Med
- Introduces new skills, improves teamwork, motivation and confidence

### Travel

**Approximate travel times:** 

- Dover to Calais by ferry 90 minutes
- Folkestone to Calais via Eurotunnel 35 minutes
- Calais to the Ardèche 12 hours by overnight coach
- Ardèche to Mimosa 3 hours by coach