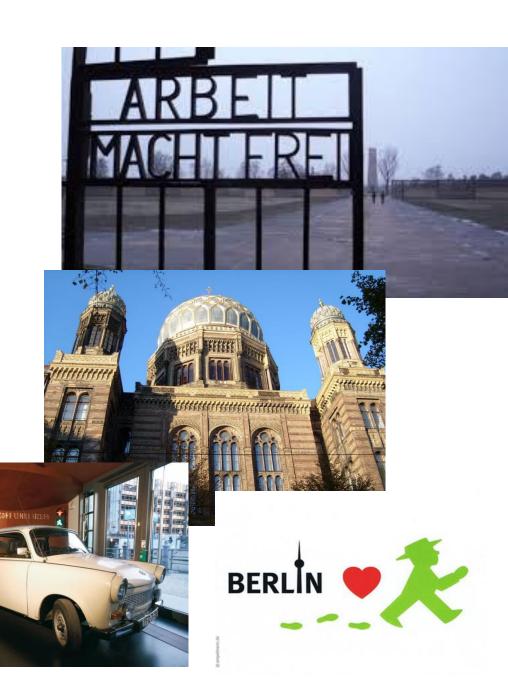

# Expectations

Free time groups of three

Booze
Baccy (tobacco)
Boys/Girls

It is illegal to make the Hitler salute or to display a swastika in Germany