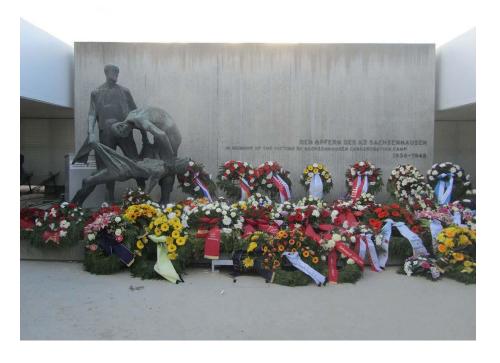

# Expectations

Free time groups of three

Booze
Baccy (tobacco)
Boys/Girls

It is illegal to make the Hitler salute or to display a swastika in Germany